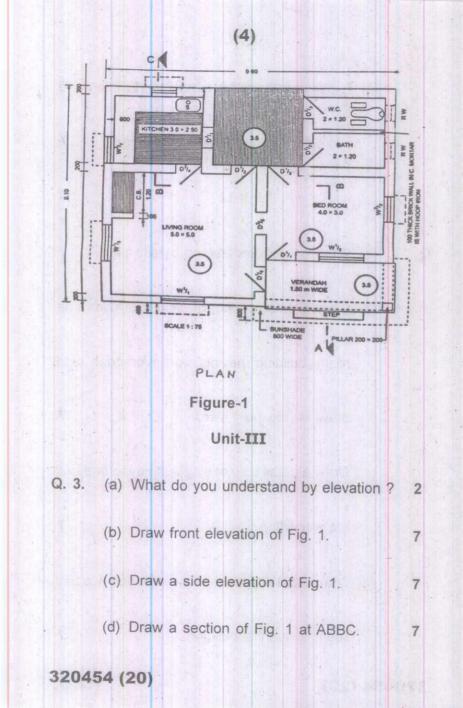

(ii) Assume suitable dimensions wherever

P.T.O.

required. Adopt suitable scale.

320454 (20)

| (2)                                           |   |
|-----------------------------------------------|---|
| Unit-I                                        |   |
| Q. 1. (a) What do you understand by grouping. | 2 |
| (b) Write short notes on :                    | 7 |
| (i) Aspects                                   |   |
| (ii) Prospects                                |   |
| (iii) Furniture requirements                  |   |
| (iv) Privacy                                  |   |
| (c) Explain the following :                   | 7 |
| (i) Circulation                               |   |
| (ii) Sanitation                               |   |
| (iii) Economy                                 |   |
| (iv) Roominess                                |   |
| 320454 (20)                                   |   |
|                                               |   |

#### 7

7

(c) Draw a detail plan of single storeyed one bed

room building.

7

7

P.T.O.

(d) Draw a detail plan of single storeyed two bed

room residential building.

320454 (20)